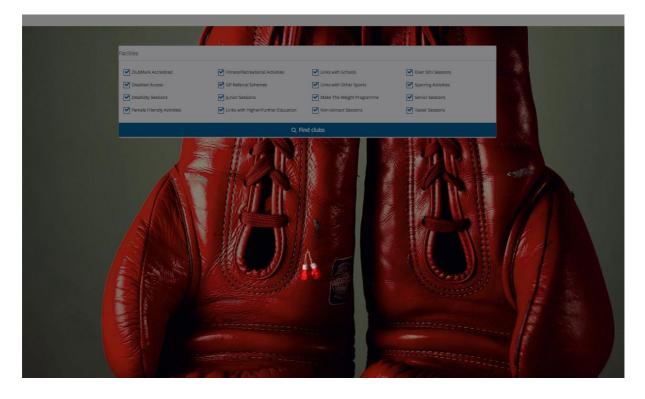

required fields

*iii.* Club facilities – The facilities section must be completed for you to appear on the Club Finder, <u>if you do not complete this section then the Club Finder will</u> <u>not pick up your club</u>

| 🕸 Account                               | View / Edit Club - Test Club |                                     | 🚍 Membership | E Contact      | 警 Key Personnel | \$ Financial | Club Facilities | Operational Info |
|-----------------------------------------|------------------------------|-------------------------------------|--------------|----------------|-----------------|--------------|-----------------|------------------|
| Club                                    | Club Facilities              |                                     |              |                |                 |              |                 |                  |
| – 🔲 Club Profile                        |                              |                                     |              |                |                 |              |                 |                  |
| – 🖋 Edit Club                           | ClubMark Accredited          | Fitness/Recreational Activities     | Links with S | Schools        |                 | Ver 5        | 60's Sessions   |                  |
| <ul> <li>Affiliation Details</li> </ul> | Visabled Access              | GP Referral Schemes                 | Links with C | Other Sports   |                 | Sparri       | ng Activities   |                  |
| – 🖽 Affiliation                         | Disability Sessions          | Junior Sessions                     | 💽 Make The W | Veight Program | ne              | Senior       | Sessions        |                  |
| 嶜 Member 🛛 🗧                            | Female Friendly Activities   | Links with Higher/Further Education | Non-contact  | t Sessions     |                 | Other        | (please state)  |                  |
| Knowledge Base                          |                              |                                     |              |                |                 |              |                 |                  |
|                                         | Other (please state)         |                                     |              |                |                 |              |                 |                  |
|                                         |                              |                                     |              |                |                 |              |                 |                  |
|                                         |                              |                                     |              |                |                 |              |                 |                  |
|                                         |                              |                                     | Update Club  |                |                 |              |                 |                  |