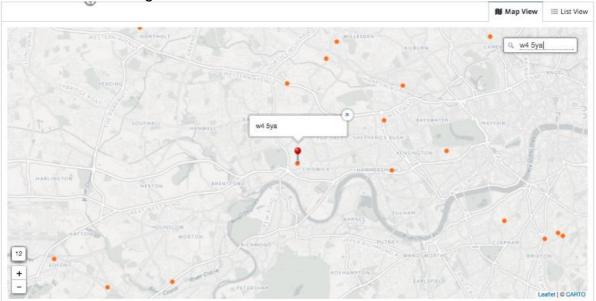

The Club Finder has two views available:

*i)* **The map view** allows for search on postcode and shows all clubs in the surrounding area:

*ii)* **The list view** provides more in-depth detail that is searchable on Name, Website, Address, Club Sec. Name, Club Sec. Additionally it displays if the club is active and can also show the session times: