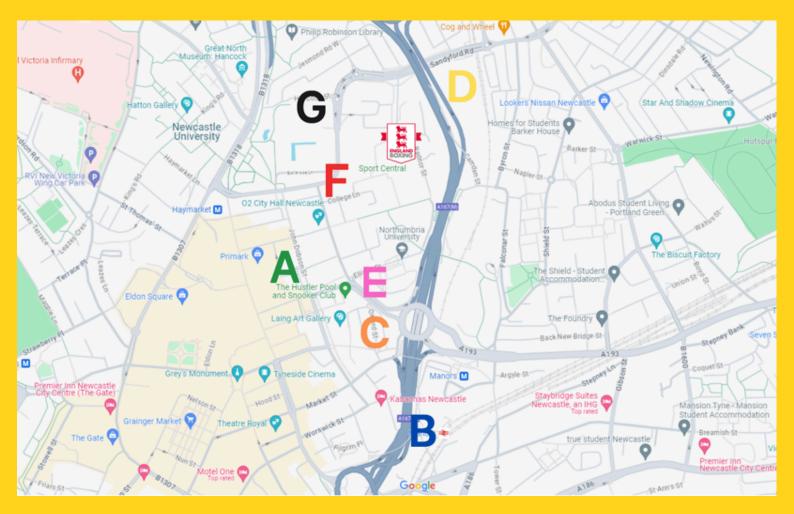

### MAP CONTAINING CLOSEST CAR PARKS

1

NCP Car Park Newcastle John Dobson Street, John Dobson Street, Newcastle upon Tyne, NE1 8HL (550 spaces, 8 minute walk to venue)

Manors Multi Storey Car Park, Trafalgar Street, Newcastle upon Tyne, NE1 2BN (486 spaces, 13 minute walk to venue)

С

Oxford Street Car Park, Oxford Street, Newcastle upon Tyne, NE1 8QH (139 spaces, 8 minute walk to venue)

St Georges Car Park, Sandyford Road, Newcastle upon Tyne, NE2 1DF (139 spaces, 7 minute walk to venue)

Ellison Place Car Park, Ellison Place, Newcastle upon Tyne, NE1 8XS (109 spaces, 6 minute walk)

F

College Street Car Park, 4 College Lane, Newcastle upon Tyne, NE1 8JJ (73 spaces, 5 minute walk)

Sandyford Square (Civic Centre) Car Park, Hancock Street, Newcastle upon Tyne, NE1 8PB (71 spaces, 5 minute walk to venue)