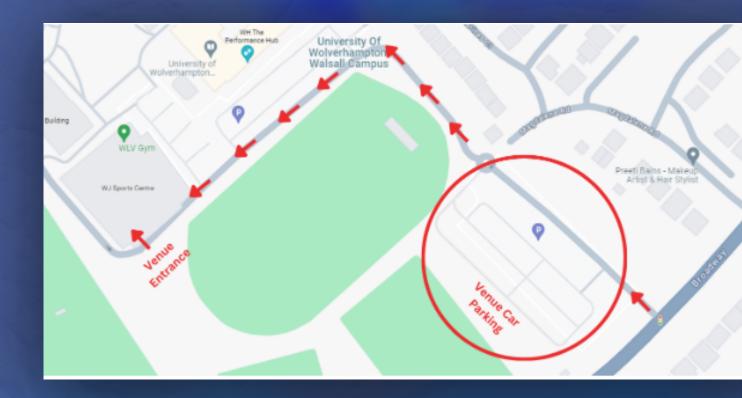

#### WHERE AND WHEN?

- The University of Wolverhampton (Walsall Campus Sports Centre), Magdalene Road, Walsall, WS1 3TA
- Saturday 6th April

### **CAR PARKING**

If you are travelling by car, please access the University from Broadway (A4148), where car parking can be found by turning left at the mini roundabout.