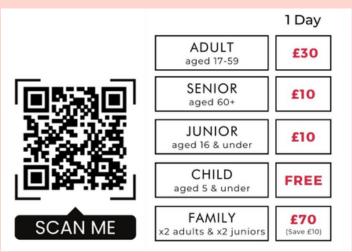

# **TICKETS**

WE STRONGLY RECOMMEND PURCHASING YOUR TICKETS THROUGH THE ENGLAND BOXING ONLINE BOX OFFICE IN ADVANCE OF TRAVELLING TO GUARANTEE YOUR ENTRY ON THE DAY, AND FAST TRACK THE QUEUES.

 Age requirements and valid ID checks will be in place for ticket holders. Please note that tickets are nontransferable, nonexchangeable and nonrefundable.